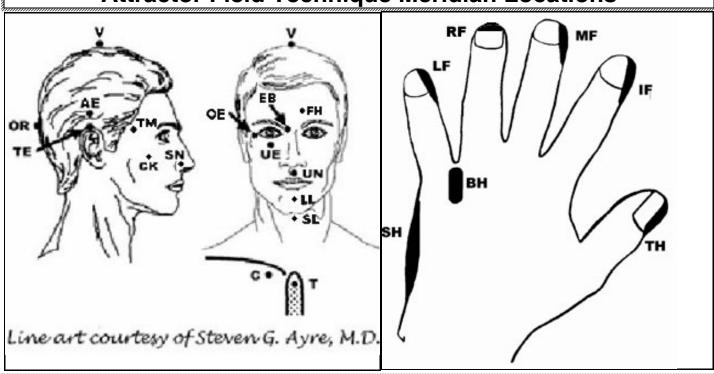

# Attractor Field Technique Meridian Locations

| Tapping Location                                                         | Taps | Tapping Location                                                           | Taps |
|--------------------------------------------------------------------------|------|----------------------------------------------------------------------------|------|
| AE = Above either Ear (TE point) on skull                                | 20   | OR = Occipital Ridge (bump) lower back of skull                            | 20   |
| BH = Back of either Hand between 3rd and Little finger                   | 75   | RF = Tip of either Ring Finger                                             | 20   |
| C = Chest soft spot below collar bone<br>1½ - 2" from center of Rib cage | 20   | SH = Side of either Hand from edge of palm to include little finger center | 20   |
| CK = Cheek bone below corner of either eye                               | 20   | SL = Side of Larnyx (Adam's apple)                                         | 20   |
| DT = Double Tap (simultaneous AE-TE points using two fingers)            | 20   | SN = Side of Nose at cheek where top of nostril begins to flare outward.   | 20   |
| EB = End of either Eyebrow by Nose                                       | 20   | T = Thymus at top center of Rib cage                                       | 20   |
| FH = Forehead 1½" above EB point                                         | 20   | TE = Top of Ear on top outside edge (not skull)                            | 20   |
| IF = Index Finger inside edge of nail                                    | 20   | TH = Thumb on inside edge of nail                                          | 20   |
| LF = Little Finger inside edge of nail                                   | 20   | TM = Temple soft spot by hairline                                          | 20   |
| LL = Under Lower Lip on center cleft                                     | 5    | UE = Under center of Eye on bone                                           | 20   |
| MF = Middle Finger inside edge of nail                                   | 20   | UN = Under Nose on center of lip                                           | 5    |
| OE = Outside corner of either eye                                        | 20   | V = Vertex (crown) centered on head                                        | 20   |

## Where to tap:

Tapping locations are specific meridian points, shown at the beginning of this manual. Until you become familiar with the tapping locations we suggest that you keep the chart open while you are tapping. All points are tapped a minimum of 20 times except BH (back of the hand, 75 taps), LL (lower lip, 5 taps) and UN (under nose, 5 taps). With the exception of the T (thymus), LL, and UN points you can tap on either side of the body interchangeably and obtain the same results. Tap the number of times specified as exactly as you can.